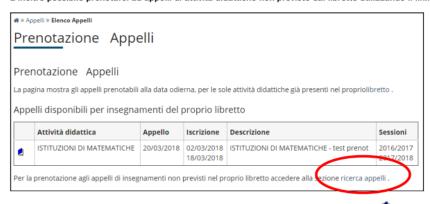

It is also possible to take an exam which is not included in your study plan. You have to click in the link below within the red circle and search the exam.

Please, be sure that the exam may be included in the study plan (i.e. it may be accepted).

## 3.1 Prenotazione appelli

Cliccando su Appelli si visualizzano tutti gli appelli delle attività didattiche presenti nel libretto. In corrispondenza del campo Iscrizione, sono indicate le date di apertura e chiusura delle iscrizioni: per prenotarsi è necessario procedere entro queste date.
È inoltre possibile prenotarsi ad appelli di attività didattiche non previste dal libretto utilizzando il link riportato sotto la tabella.