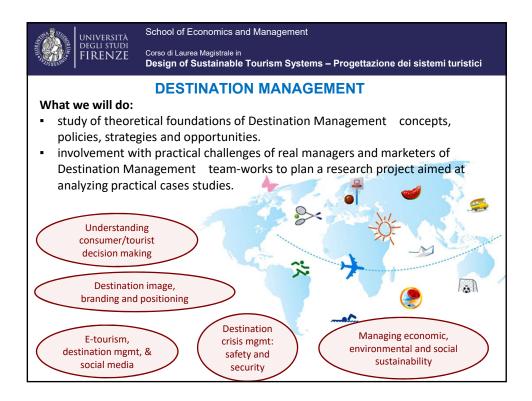

| UNIVERSITĂ<br>DEGLI STUDI<br>FIRENZE | School of Economics and Management                                                                         |    |
|--------------------------------------|------------------------------------------------------------------------------------------------------------|----|
|                                      | Corso di Laurea Magistrale in<br>Design of Sustainable Tourism Systems – Progettazione dei sistemi turisti | ci |
|                                      | Miscellaneous                                                                                              |    |
| > DSTS website                       |                                                                                                            |    |
| Novoli Campus                        |                                                                                                            |    |
| UniFI Online services                |                                                                                                            |    |
| Moodle platform                      |                                                                                                            |    |
| Novoli Library                       |                                                                                                            |    |
| Presentation                         | of some courses                                                                                            |    |
|                                      |                                                                                                            |    |
|                                      |                                                                                                            |    |
|                                      |                                                                                                            | 26 |