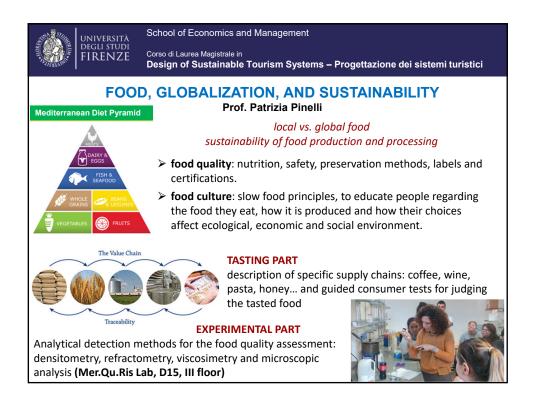

| UNIVERSITĂ<br>DEGLI STUDI<br>FIRENZE | School of Economics and Management                                                                         |    |
|--------------------------------------|------------------------------------------------------------------------------------------------------------|----|
|                                      | Corso di Laurea Magistrale in<br>Design of Sustainable Tourism Systems – Progettazione dei sistemi turisti | ci |
|                                      | Miscellaneous                                                                                              |    |
| > DSTS website                       |                                                                                                            |    |
| Novoli Campus                        |                                                                                                            |    |
| UniFI Online services                |                                                                                                            |    |
| Moodle platform                      |                                                                                                            |    |
| Novoli Library                       |                                                                                                            |    |
| Presentation                         | of some courses                                                                                            |    |
|                                      |                                                                                                            |    |
|                                      |                                                                                                            |    |
|                                      |                                                                                                            | 26 |