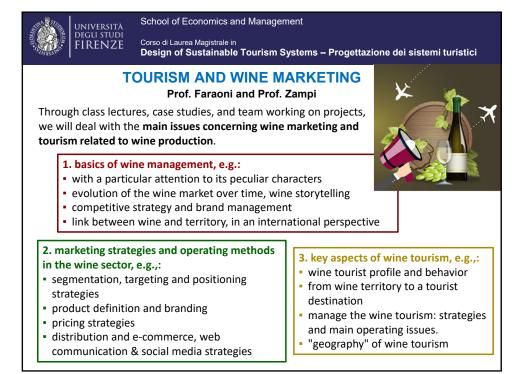

| UNIVERSITĂ<br>DEGLI STUDI<br>FIRENZE | School of Economics and Management                                                                         |    |
|--------------------------------------|------------------------------------------------------------------------------------------------------------|----|
|                                      | Corso di Laurea Magistrale in<br>Design of Sustainable Tourism Systems – Progettazione dei sistemi turisti | ci |
|                                      | Miscellaneous                                                                                              |    |
| > DSTS website                       |                                                                                                            |    |
| Novoli Campus                        |                                                                                                            |    |
| UniFI Online services                |                                                                                                            |    |
| Moodle platform                      |                                                                                                            |    |
| Novoli Library                       |                                                                                                            |    |
| Presentation                         | of some courses                                                                                            |    |
|                                      |                                                                                                            |    |
|                                      |                                                                                                            |    |
|                                      |                                                                                                            | 26 |