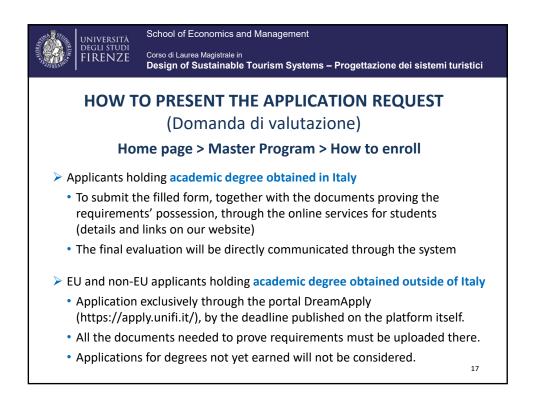

| How to enroll $\rightarrow$                                                                                                |                                                                                                                                                                                                                                                                                                                                                                                                                                                                                                             |























| School of Economics a                                                                                                                   | nd Management              |                             |      |
|-----------------------------------------------------------------------------------------------------------------------------------------|----------------------------|-----------------------------|------|
| Degli studi         Corso di Laurea Magistrale in           Design of Sustainable Tourism Systems – Progettazione dei sistemi turistici |                            |                             |      |
| JOB OPPORTUNITIES                                                                                                                       |                            |