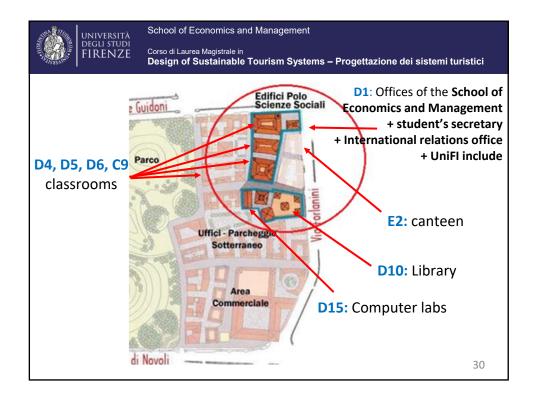

| How to enroll                                                                         | →                                                 |                                             |                                                                                             |
|                                            | sit in Chianti - Novem<br>articipation                                                                     | WELCOME meeting .<br>for 1st year students                                            | <b>Italian I</b><br>Start in C                    | <b>anguage course.</b><br>Ictober           | Start of lessons.<br>Important variations to the official<br>schedule, please pay attention |







| School of Economics and Management<br>Corso di Laurea Magistrale in<br>Design of Sustainable Tourism Systems – Progettazione dei sistemi turistici |                                                                                                                                                                                                                                                                                                                                                                                                                                                                                                                      |  |
|------------------------------------------------------------------------------------------------------------------------------------------