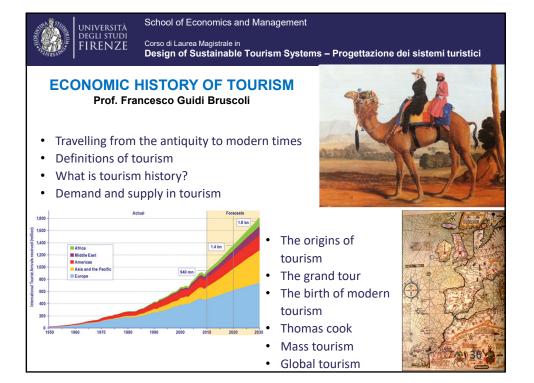

amento è presente il materiale relativo anche ai seguenti mutuati: |                                                                                                                                                                              |  |  |  |
| B019356 (B214) - AGR                                                               | RI-FOOD ECONOMICS (CURRICULUM: DEVELOPMENT ECONOMICS - E20) 2023-2024                                                                                                        |  |  |  |
| Docente: MARESCOTTI                                                                | ANDREA                                                                                                                                                                       |  |  |  |