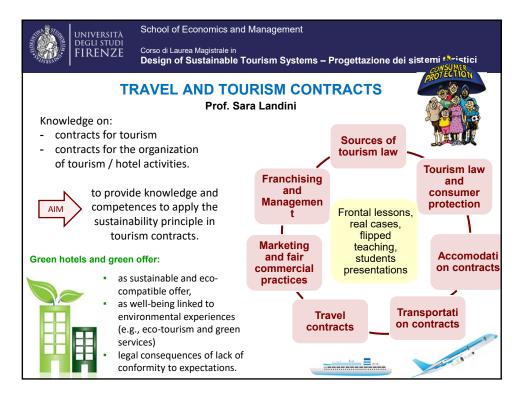

| School of Economics and Management<br>DEGLI STUDI<br>FIRENZE<br>Corso di Laurea Magistrale in<br>Design of Sustainable Tourism Systems – Progettazione dei sistemi turistici |                                                                                                                                                          |  |
|------------------------------------------------------------------------------------------------------------------------------------------------------------------------------|----------------------------------------------------------------------------------------------------------------------------------------------------------|--|
| FIRST YEAR                                                                                                                                                                   | SECOND YEAR                                                                                                                                              |  |
| <ul> <li>English for tourism</li> <li>French for tourism</li> <li>Spanish for tourism</li> </ul>                                                                             | <ul> <li>Economic statistics for tourism</li> <li>Social statistics for tourism 1= 9 cfu</li> <li>Statistical information systems for tourism</li> </ul> |  |
| German for tourism                                                                                                                                                           | Tourism and law (6 cfu)                                                                                                                                  |  |
| Economic history of tourism (6 cfu)                                                                                                                                          | <ul> <li>Economics and management of</li> </ul>                                                                                                          |  |
| Travel and tourism contracts (6cfu)                                                                                                                                          | agri-tourism 2= 12 cfu                                                                                                                                   |  |
| Sustainable tourism for local system development (6 cfu)                                                                                                                     | <ul><li>Financial markets and institutions</li><li>Food, globalization and sustainability</li></ul>                                                      |  |
| Demography and tourism (6 cfu)                                                                                                                                               | Stage/lab (3 cfu)                                                                                                                                        |  |
| Agri-food economics (6 cfu)                                                                                                                                                  |                                                                                                                                                          |  |
| <ul> <li>Destination management</li> <li>Tourism and wine marketing</li> </ul>                                                                                               | Optional courses (18 credits)                                                                                                                            |  |
| <ul> <li>Organization design and people<br/>management in the tourism industry</li> </ul>                                                                                    | Final examination (thesis, 18 credits)                                                                                                                   |  |
| 120 credits                                                                                                                                                                  |                                                                                                                                                          |  |