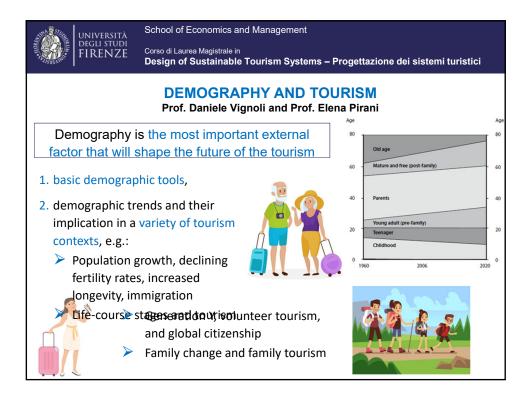

ento è presente il materiale relativo anche ai seguenti mutuati: |                                                                                                                                                                              |  |  |  |
| B019356 (B214) - AGR                                                               | RI-FOOD ECONOMICS (CURRICULUM: DEVELOPMENT ECONOMICS - E20) 2023-2024                                                                                                        |  |  |  |
| Docente: MARESCOTTI                                                                | ANDREA                                                                                                                                                                       |  |  |  |