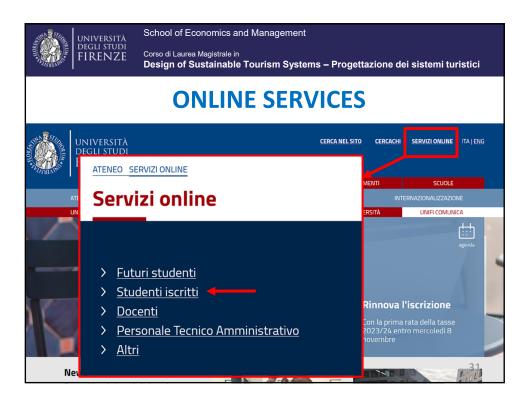

| School of Economics and Management<br>Corso di Laurea Magistrale in<br>Design of Sustainable Tourism Systems – Progettazione dei sistemi turistici |                                                                                                                                                                                                                                                                                                                                                                                                                                                                                                                      |  |
|----------------------------------------------------------------------------------------------------------------------------------------------------|----------------------------------------------------------------------------------------------------------------------------------------------------------------------------------------------------------------------------------------------------------------------------------------------------------------------------------------------------------------------------------------------------------------------------------------------------------------------------------------------------------------------|--|
| <u>Studenti is</u>                                                                                                                                 | <ul> <li>Piattaforma <u>Gestione carriere studenti</u> (iscrizione<br/>esami, consultazione dati carriera, pagamento tasse<br/>online, domanda di laurea, nulla osta Laurea<br/>magistrale, password dimenticata e altro ancora)</li> <li>E-learning</li> <li>Prenotazione eventi</li> <li>Richiesta tirocinio/stage</li> <li>Destinazioni Erasmus+</li> <li>UNIFI App</li> <li>Webmail</li> <li>Consulta anche</li> <li>Insieme in sicurezza, indicazioni operative su didattica<br/>ed esami a distanza</li> </ul> |  |