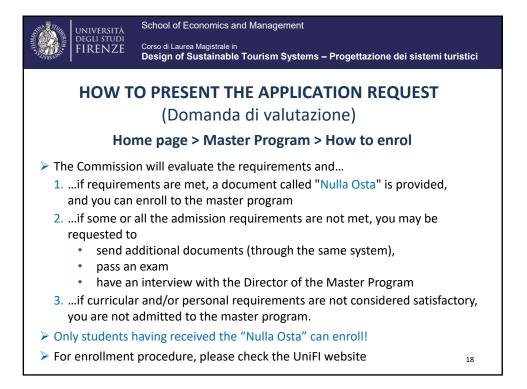

| How to enroll $\rightarrow$                                                                                                |                                                                                                                                                                                                                                                                                                                                                                                                                                                                                                             |























| School of Economics a                                                                                                                   | nd Management              |                             |      |
|-----------------------------------------------------------------------------------------------------------------------------------------|----------------------------|-----------------------------|------|
| Degli studi         Corso di Laurea Magistrale in           Design of Sustainable Tourism Systems – Progettazione dei sistemi turistici |                            |                             |      |
| JOB OPPORTUNITIES                                                                                                                       |                            |