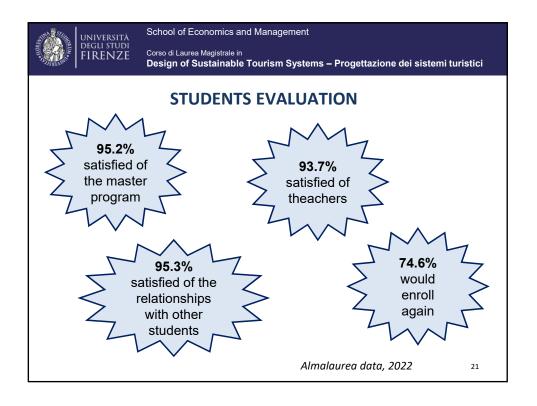

| 75.0                       | 90.3                        | 88.9 |
| DSTS – survey 2020                                                                                                                      | 46.2                       | 81.8                        | 94.4 |
| DSTS – survey 2021                                                                                                                      | 59.0                       | 77.0                        | 94.0 |
|                                                                                                                                         | Alma                       | laurea data, 2022           | 20   |











| UNIVERSITĂ<br>DEGLI STUDI<br>FIRENZE | School of Economics and Management                                                                         |    |
|--------------------------------------|------------------------------------------------------------------------------------------------------------|----|
|                                      | Corso di Laurea Magistrale in<br>Design of Sustainable Tourism Systems – Progettazione dei sistemi turisti | ci |
|                                      | Miscellaneous                                                                                              |    |
| > DSTS website                       |                                                                                                            |    |
| Novoli Campus