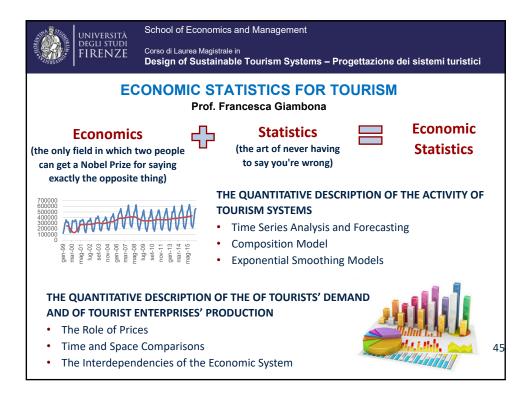

| UNIVERSITĂ<br>DEGLI STUDI<br>FIRENZE | School of Economics and Management                                                                         |    |
|--------------------------------------|------------------------------------------------------------------------------------------------------------|----|
|                                      | Corso di Laurea Magistrale in<br>Design of Sustainable Tourism Systems – Progettazione dei sistemi turisti | ci |
|                                      | Miscellaneous                                                                                              |    |
| > DSTS website                       |                                                                                                            |    |
| Novoli Campus                        |                                                                                                            |    |
| UniFI Online services                |                                                                                                            |    |
| Moodle platform                      |                                                                                                            |    |
| Novoli Library                       |                                                                                                            |    |
| Presentation                         | of some courses                                                                                            |    |
|                                      |                                                                                                            |    |
|                                      |                                                                                                            |    |
|                                      |                                                                                                            | 26 |