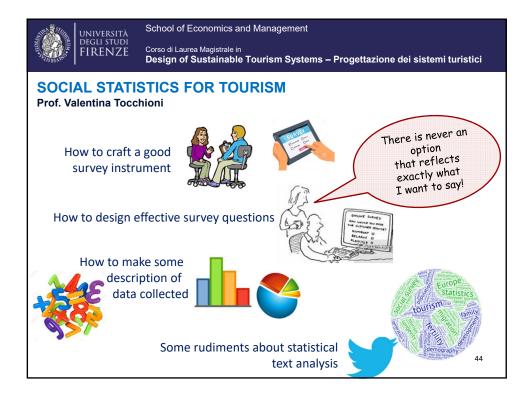

| UNIVERSITĂ<br>DEGLI STUDI<br>FIRENZE | School of Economics and Management                                                                         |    |
|--------------------------------------|------------------------------------------------------------------------------------------------------------|----|
|                                      | Corso di Laurea Magistrale in<br>Design of Sustainable Tourism Systems – Progettazione dei sistemi turisti | ci |
|                                      | Miscellaneous                                                                                              |    |
| > DSTS website                       |                                                                                                            |    |
| Novoli Campus                        |                                                                                                            |    |
| UniFI Online services                |                                                                                                            |    |
| Moodle platform                      |                                                                                                            |    |
| Novoli Library                       |                                                                                                            |    |
| Presentation                         | of some courses                                                                                            |    |
|                                      |                                                                                                            |    |
|                                      |                                                                                                            |    |
|                                      |                                                                                                            | 26 |