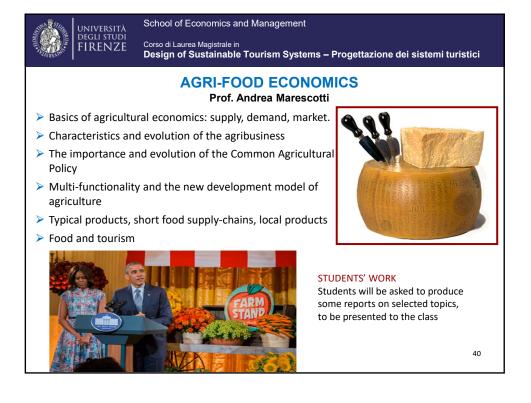

| School of Economics and Management<br>DEGLI STUDI<br>FIRENZE<br>Corso di Laurea Magistrale in<br>Design of Sustainable Tourism Systems – Progettazione dei sistemi turistici |                                                                                                                                                          |  |
|------------------------------------------------------------------------------------------------------------------------------------------------------------------------------|----------------------------------------------------------------------------------------------------------------------------------------------------------|--|
| FIRST YEAR                                                                                                                                                                   | SECOND YEAR                                                                                                                                              |  |
| <ul> <li>English for tourism</li> <li>French for tourism</li> <li>Spanish for tourism</li> </ul>                                                                             | <ul> <li>Economic statistics for tourism</li> <li>Social statistics for tourism 1= 9 cfu</li> <li>Statistical information systems for tourism</li> </ul> |  |
| German for tourism                                                                                                                                                           | Tourism and law (6 cfu)                                                                                                                                  |  |
| Economic history of tourism (6 cfu)                                                                                                                                          | <ul> <li>Economics and management of</li> </ul>                                                                                                          |  |
| Travel and tourism contracts (6cfu)                                                                                                                                          | agri-tourism 2= 12 cfu                                                                                                                                   |  |
| Sustainable tourism for local system development (6 cfu)                                                                                                                     | <ul><li>Financial markets and institutions</li><li>Food, globalization and sustainability</li></ul>                                                      |  |
| Demography and tourism (6 cfu)                                                                                                                                               | Stage/lab (3 cfu)                                                                                                                                        |  |
| Agri-food economics (6 cfu)                                                                                                                                                  |                                                                                                                                                          |  |
| <ul> <li>Destination management</li> <li>Tourism and wine marketing</li> </ul>                                                                                               | Optional courses (18 credits)                                                                                                                            |  |
| <ul> <li>Organization design and people<br/>management in the tourism industry</li> </ul>                                                                                    | Final examination (thesis, 18 credits)                                                                                                                   |  |
| 120 credits                                                                                                                                                                  |                                                                                                                                                          |  |

|                                                                                    | School of Economics and Management                                                                                                                                           |  |  |  |
|------------------------------------------------------------------------------------|------------------------------------------------------------------------------------------------------------------------------------------------------------------------------|--|--|--|
| FIRENZE                                                                            | Corso di Laurea Magistrale in<br>Design of Sustainable Tourism Systems – Progettazione dei sistemi turistici                                                                 |  |  |  |
| ONLIN                                                                              | NE LEARNING RESOURCES: MOODLE Platform                                                                                                                                       |  |  |  |
|                                                                                    | https://e-l.unifi.it                                                                                                                                                         |  |  |  |
|                                                                                    | inali e Corsi di Laurea Magistrali / Scuola di Economia e Management / Anno Accademico 2023-2024<br>ign of Sustainable Tourism Systems - Progettazione dei Sistemi Turistici |  |  |  |
|                                                                                    | Laurea Magistrale in Design of Sustainable Tourism Systems -<br>Progettazione dei Sistemi Turistici                                                                          |  |  |  |
| Cerca corsi                                                                        | ٩                                                                                                                                                                            |  |  |  |
|                                                                                    |                                                                                                                                                                              |  |  |  |
| B019349 (B205)                                                                     | - ECONOMIC HISTORY OF TOURISM 2023-2024                                                                                                                                      |  |  |  |
| Docente: GUIDI BRUSCOLI FRANCESCO                                                  |                                                                                                                                                                              |  |  |  |
| Anno accademico: 2023-2024                                                         |                                                                                                                                                                              |  |  |  |
| Semestre / Annualità:                                                              | Primo Semestre                                                                                                                                                               |  |  |  |
| B019356 (B205) - AGRI-FOOD ECONOMICS 2023-2024                                     |                                                                                                                                                                              |  |  |  |
| In questo insegnamento è presente il materiale relativo anche ai seguenti mutuati: |                                                                                                                                                                              |  |  |  |
| B019356 (B214) - AGR                                                               | RI-FOOD ECONOMICS (CURRICULUM: DEVELOPMENT ECONOMICS - E20) 2023-2024                                                                                                        |  |  |  |
| Docente: MARESCOTTI                                                                | ANDREA                                                                                                                                                                       |  |  |  |