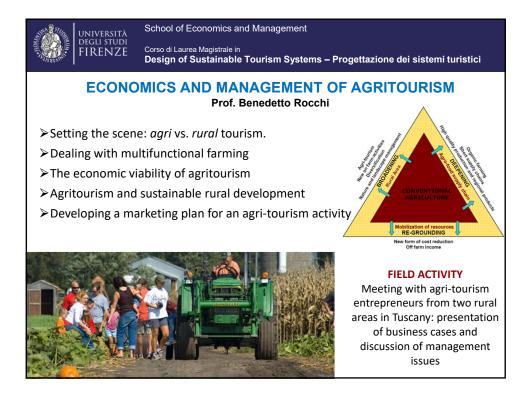

| UNIVERSITĂ<br>DEGLI STUDI<br>FIRENZE | School of Economics and Management                                                                         |    |
|--------------------------------------|------------------------------------------------------------------------------------------------------------|----|
|                                      | Corso di Laurea Magistrale in<br>Design of Sustainable Tourism Systems – Progettazione dei sistemi turisti | ci |
|                                      | Miscellaneous                                                                                              |    |
| > DSTS website                       |                                                                                                            |    |
| Novoli Campus                        |                                                                                                            |    |
| UniFI Online services                |                                                                                                            |    |
| Moodle platform                      |                                                                                                            |    |
| Novoli Library                       |                                                                                                            |    |
| Presentation                         | of some courses                                                                                            |    |
|                                      |                                                                                                            |    |
|                                      |                                                                                                            |    |
|                                      |                                                                                                            | 26 |